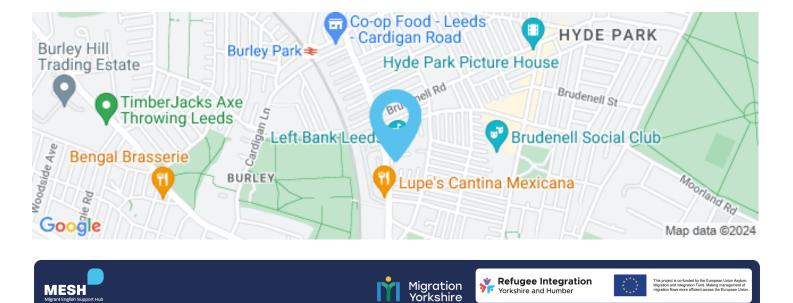

## 0 **Course Address:**

YMCA at the Cardigan Centre 145-149 Cardigan Road Leeds West Yorkshire LS6 1LJ

🛅 Days & Dates:

Wednesday: 9.30-12 5th January 2022 to 30th March 2022

The information provided is accurate at the time of printing (12/05/25). Please check with the provider directly for the latest information.