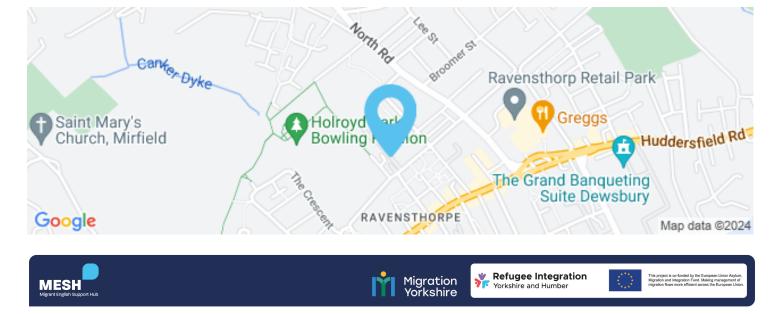

## **Ourse Address:**

Ravensthorpe Community Centre 24 Garden Street Dewsbury Kirklees WF13 3AR **Days & Dates:** Tuesday: 10-12.30PM / 2.5 hours 26th October 2020 to 31st March 2021

Enrolment: Open

E Costs: Free