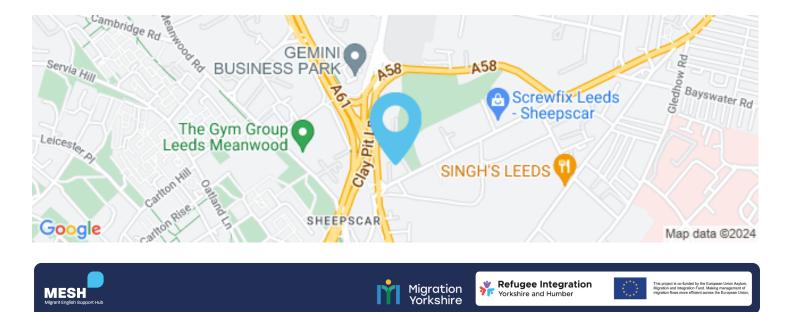

## **Ourse Address:**

YMCA at Unity Business Centre 26 Roundhay Road, Leeds West Yorkshire LS7 1AB Days & Dates:
Tuesday: 12.30-15.00
4th January 2022 to 29th March 2022

Accessible:

The information provided is accurate at the time of printing (01/05/24). Please check with the provider directly for the latest information.