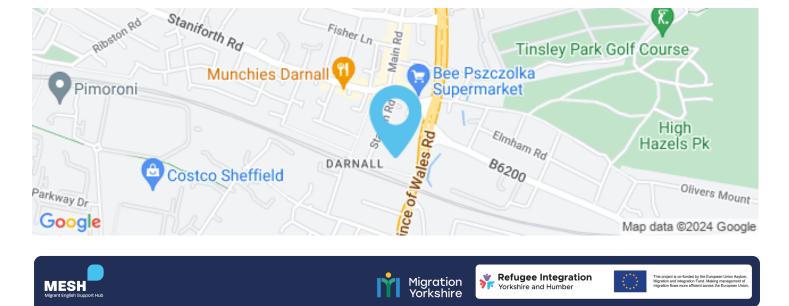

## **Course Address:**

Darnall Wellbeing (DWB) 290 Main Road Darnall Sheffield South Yorkshire S9 4QH **iii Days & Dates:** Wednesday: 11:00 - 13:00

Enrolment: Open

**Costs:** Free